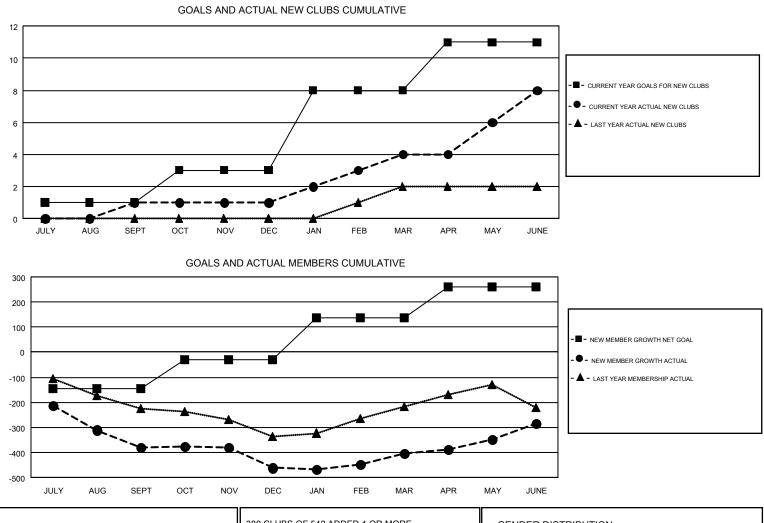

## Multiple District A

OCT/NOV/DEC

JAN/FEB/MAR

APR/MAY/JUNE

2

1

Results as of: 6/30/2017

## LOCATION: ONTARIO

294

448

OPEN GMT:

> Clubs RESULTS FOR 2016-2017

> > NEW CLUBS

1

0

3

4

NEW CLUB GOAL

1

2

5

3

|               |               |                                                                |                                                              | GMT CA 2                                           |  |  |
|---------------|---------------|----------------------------------------------------------------|--------------------------------------------------------------|----------------------------------------------------|--|--|
|               | Members       |                                                                |                                                              |                                                    |  |  |
|               |               | RESULTS FOR 2016-2017                                          |                                                              |                                                    |  |  |
| DROPPED CLUBS | QUARTER       | NEW MEMBER GROWTH<br>NET GOAL (not reinstated<br>or transfers) | NEW MEMBER<br>GROWTH ACTUAL (not<br>reinstated or transfers) | DROPPED<br>MEMBERS ACTUAL<br>(including transfers) |  |  |
| 4             | JULY/AUG/SEPT | -147                                                           | 173                                                          | 554                                                |  |  |
| 3             | OCT/NOV/DEC   | 115                                                            | 327                                                          | 408                                                |  |  |

351

568

170

122

| DROPPED CLUBS: 10 |       | 380 CLUBS OF 542 ADDED 1 OR MORE<br>NEW MEMBERS | GENDER DISTRIBUTION          |                |       |
|-------------------|-------|-------------------------------------------------|------------------------------|----------------|-------|
|                   |       |                                                 | MALE                         | 9,422 (72.00%) |       |
| DROPPED MEMBERS   |       |                                                 | FEMALE                       | 3,664 (28.00%) |       |
|                   |       |                                                 |                              |                |       |
| DECEASED          | 196   | CLICK HERE FOR CUMULATIVE                       | TOTAL FAMILY UNIT MEMBERS    |                | 2,324 |
| CLUB CANCELLED    | 51    | MEMBERSHIP DATA                                 | FAMILY MEMBERS PAYING HALF 1 |                |       |
| OTHER             | 1,457 |                                                 |                              |                | 1,193 |
| TOTAL             | 1,704 |                                                 | 0013                         |                |       |